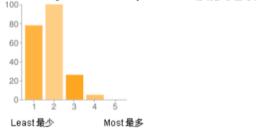

#### How well do you understand Filipino culture? 你有多了解菲律賓文化?

| K.  |          |     |     |
|-----|----------|-----|-----|
| 1 - | Least 最少 | 78  | 37% |
| 2   |          | 100 | 48% |
| 3   |          | 26  | 12% |
| 4   |          | 5   | 2%  |
| 5 - | Most最多   | 0   | 0%  |