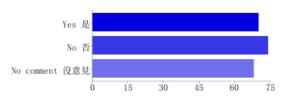

#### Do you regard the Filipinos a part of Hong Kong? 你是否認為在港菲律賓人是香港的一分子?

| Yes是           | 70 | 33% |
|----------------|----|-----|
| No否            | 74 | 35% |
| No comment 沒意見 | 68 | 33% |