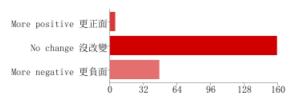

#### How has your impression towards Filipinos in Hong Kong changed after the right of abode court case last month? 上月的菲蕾居港攉判決後, 你對在港菲律賓人之印象有否改變? More positive 更正面

| No change 沒改變                     | 159 |
|-----------------------------------|-----|
| More negative 更負面                 | 47  |
| 使用者可能會勾選一個以上的核取方塊,所以百分比可能會超過100%。 |     |