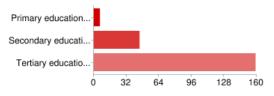

| Primary education 小學程度   | 6   | 3%  |
|--------------------------|-----|-----|
| Secondary education 中學程度 | 45  | 22% |
| Tertiary education 大專程度  | 159 | 76% |

使用者可能會勾選一個以上的核取方塊,所以百分比可能會超過100%。