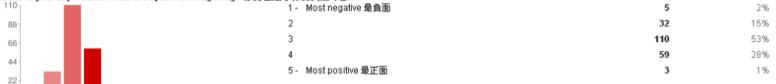

#### What is your impression towards Filipinos in Hong Kong? 你對在港菲律賓人的印象?

Most negative 最負面Most positive 最正面

1 2 3 4 5

0