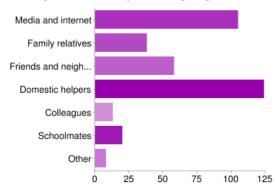

#### How did you know about Filipinos in Hong Kong? 你從何途徑了解在港菲律賓人?

| Media and internet     | 105 | 50% |
|------------------------|-----|-----|
| Family relatives       | 38  | 18% |
| Friends and neighbours | 58  | 28% |
| Domestic helpers       | 124 | 59% |
| Colleagues             | 13  | 6%  |
| Schoolmates            | 20  | 10% |
| Other                  | 8   | 4%  |
|                        |     |     |