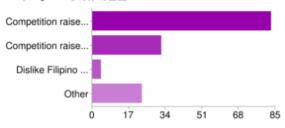

| Competition raised for welfare resources 搶寧福利資源 | 83 | 82% |
|-------------------------------------------------|----|-----|
| Competition raised for jobs 搶奪工作機會              | 32 | 32% |
| Dislike Filipino culture 不喜歡菲律賓文化               | 4  | 4%  |
| Other                                           | 23 | 23% |
|                                                 |    |     |