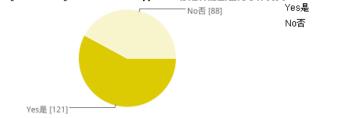

#### Do you know anyone from the Philippines? 你是否認識任何菲律賓人?

| 121 | 58% |  |
|-----|-----|--|
| 88  | 42% |  |