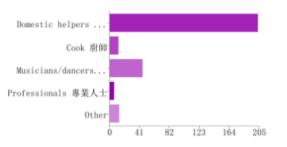

#### When people talk about Filipinos, what comes up to your mind immediately? 提起革律賓人, 你即時想起甚麼?

| Domestic helpers 家庭傭工   | 203 | 97% |
|-------------------------|-----|-----|
| Cook 廚師                 | 12  | 6%  |
| Musicians/dancers 樂手/舞者 | 45  | 22% |
| Professionals 專業人士      | 6   | 3%  |
| Other                   | 13  | 6%  |
|                         |     |     |