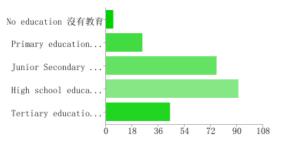

#### What do you think of the general education level of the Filipinos in Hong Kong? 你認為在港菲律賓人的教育程度如何?

| No education 沒有教育               | 5  | 2%  |
|---------------------------------|----|-----|
| Primary education 小學程度          | 25 | 12% |
| Junior Secondary education 初中程度 | 76 | 36% |
| High school education 高中程度      | 91 | 44% |
| Tertiary education 大專程度         | 44 | 21% |