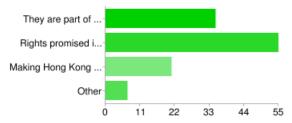

#### If yes, why? 如是, 為甚麼?

| They are part of the Hong Kong community 他們是香港社會的一分子               | 35 | 43% |
|--------------------------------------------------------------------|----|-----|
| Rights promised in the Basic Law 基本法賦與他們這個權利                       | 55 | 68% |
| Making Hong Kong more international and multi-cultural 令香港更國際化及多元化 | 21 | 26% |
| Other                                                              | 7  | 9%  |