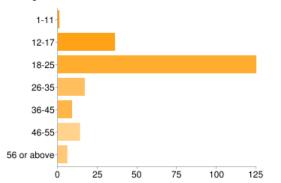

### 摘要查看完整回應

| Male男   | 92  | 44% |
|---------|-----|-----|
| Female女 | 117 | 56% |
|         |     |     |

使用者可能會勾選一個以上的核取方塊,所以百分比可能會超過100%。

| 1-11        | 1   | 0%  |
|-------------|-----|-----|
| 12-17       | 36  | 17% |
| 18-25       | 125 | 60% |
| 26-35       | 17  | 8%  |
| 36-45       | 9   | 4%  |
| 46-55       | 14  | 7%  |
| 56 or above | 6   | 3%  |