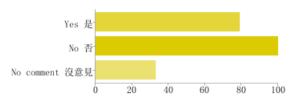

#### Do you think Filipino workers should have the right to apply for the right of abode? 你認為在港菲律賓人, 有權申請居港權嗎? Yes 是

Т

N

C

| Yes是           | 79  | 38% |
|----------------|-----|-----|
| No否            | 100 | 48% |
| No comment 沒意見 | 33  | 16% |
|                |     |     |

2%

76%

22%

使用者可能會勾選一個以上的核取方塊,所以百分比可能會超過100%。