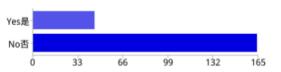

#### Have you been to the Philippines before? 你是否曾到過菲律賓?

| Yes是                              | 45  | 22% |
|-----------------------------------|-----|-----|
| No否                               | 164 | 78% |
| 使用者可能會勾選一個以上的核取方塊,所以百分比可能會超過100%。 |     |     |