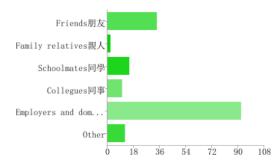

#### If yes, what are your relationship? 如是, 你們有何關係?

| Friends朋友                             | 34 | 28% |
|---------------------------------------|----|-----|
| Family relatives親人                    | 2  | 2%  |
| Schoolmates同學                         | 15 | 12% |
| Collegues同事                           | 10 | 8%  |
| Employers and domestic helpers僱主與家庭庸工 | 92 | 76% |
| Other                                 | 12 | 10% |