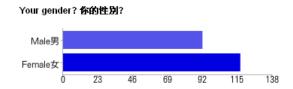

### 摘要查看完整回應

| Male男   | 92  | 44% |
|---------|-----|-----|
| Female女 | 117 | 56% |
|         |     |     |

使用者可能會勾選一個以上的核取方塊,所以百分比可能會超過100%。

| 1-11        | 1   | 0%  |
|-------------|-----|-----|
| 12-17       | 36  | 17% |
| 18-25       | 125 | 60% |
| 26-35       | 17  | 8%  |
| 36-45       | 9   | 4%  |
| 46-55       | 14  | 7%  |
| 56 or above | 6   | 3%  |