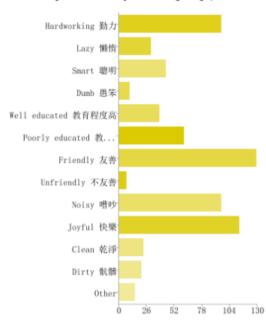

#### How would you describe Filipinos in Hong Kong?(Can choose more than one) 你會如何形容在港菲律賓人?(可多選)

| Hardworking勤力         | 96  | 46% |
|-----------------------|-----|-----|
| Lazy 懶惰               | 30  | 14% |
| Smart 聰明              | 44  | 21% |
| Dumb 愚笨               | 10  | 5%  |
| Well educated 教育程度高   | 38  | 18% |
| Poorly educated 教育程度低 | 61  | 29% |
| Friendly 友善           | 129 | 62% |
| Unfriendly不友善         | 7   | 3%  |
| Noisy 嘈吵              | 96  | 46% |
| Joyful 快樂             | 113 | 54% |
| Clean 乾淨              | 23  | 11% |
| Dirty 骯髒              | 21  | 10% |
| Other                 | 15  | 7%  |